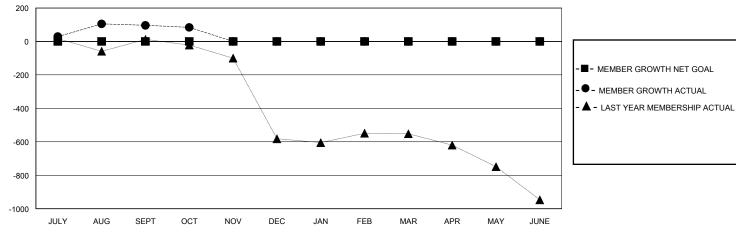

## GOALS AND ACTUAL MEMBERS CUMULATIVE

|                  |     |                                 | ·                          |                |   |
|------------------|-----|---------------------------------|----------------------------|----------------|---|
| DROPPED CLUBS: 2 |     | 41 CLUBS OF 184 ADDED 1 OR MORE | GENDER DISTRIBUTION        |                |   |
|                  |     | NEW MEMBERS                     | MALE                       | 4,602 (80.84%) |   |
|                  |     |                                 | FEMALE                     | 1,091 (19.16%) |   |
| DROPPED MEMBERS  |     |                                 |                            |                |   |
| DECEASED         | 7   | CLICK HERE FOR CUMULATIVE       | TOTAL FAMILY UNIT MEMBERS  |                | 0 |
| CLUB CANCELLED   | 16  | MEMBERSHIP DATA                 | FAMILY MEMBERS PAYING HALF |                | • |
| OTHER            | 200 |                                 |                            |                | 0 |
| TOTAL            | 223 |                                 |                            |                |   |

## District 324 A

GMT: LOCATION INDIA GMT CA

| •             |               |             |               |                               |                        |                         | •                                                  |  |
|---------------|---------------|-------------|---------------|-------------------------------|------------------------|-------------------------|----------------------------------------------------|--|
|               | Club          | s           |               | Members RESULTS FOR 2024-2025 |                        |                         |                                                    |  |
|               | RESULTS FOR   | R 2024-2025 |               |                               |                        |                         |                                                    |  |
| QUARTER       | NEW CLUB GOAL | NEW CLUBS   | DROPPED CLUBS | QUARTER MEME                  | BER GROWTH NET<br>GOAL | MEMBER GROWTH<br>ACTUAL | DROPPED<br>MEMBERS ACTUAL<br>(including transfers) |  |
| JULY/AUG/SEPT | 0             | 8           | 2             | JULY/AUG/SEPT                 | 0                      | 313                     | 201                                                |  |
| OCT/NOV/DEC   | 0             | 0           | 0             | OCT/NOV/DEC                   | 0                      | 12                      | 23                                                 |  |
| JAN/FEB/MAR   | 0             | 0           | 0             | JAN/FEB/MAR                   | 0                      | 0                       | 0                                                  |  |
| APR/MAY/JUNE  | 0             | 0           | 0             | APR/MAY/JUNE                  | 0                      | 0                       | 0                                                  |  |