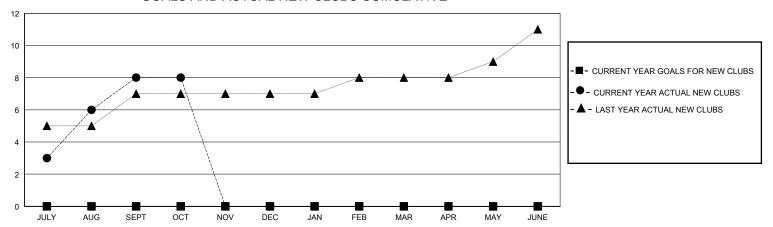

## GOALS AND ACTUAL NEW CLUBS CUMULATIVE

## District 324 A

GMT: LOCATION INDIA GMT CA

| •             |               |             |               |                               |                        |                         | •                                                  |  |
|---------------|---------------|-------------|---------------|-------------------------------|------------------------|-------------------------|----------------------------------------------------|--|
|               | Club          | s           |               | Members RESULTS FOR 2024-2025 |                        |                         |                                                    |  |
|               | RESULTS FOR   | R 2024-2025 |               |                               |                        |                         |                                                    |  |
| QUARTER       | NEW CLUB GOAL | NEW CLUBS   | DROPPED CLUBS | QUARTER MEME                  | BER GROWTH NET<br>GOAL | MEMBER GROWTH<br>ACTUAL | DROPPED<br>MEMBERS ACTUAL<br>(including transfers) |  |
| JULY/AUG/SEPT | 0             | 8           | 2             | JULY/AUG/SEPT                 | 0                      | 313                     | 201                                                |  |
| OCT/NOV/DEC   | 0             | 0           | 0             | OCT/NOV/DEC                   | 0                      | 12                      | 23                                                 |  |
| JAN/FEB/MAR   | 0             | 0           | 0             | JAN/FEB/MAR                   | 0                      | 0                       | 0                                                  |  |
| APR/MAY/JUNE  | 0             | 0           | 0             | APR/MAY/JUNE                  | 0                      | 0                       | 0                                                  |  |